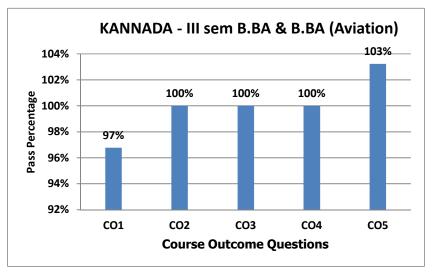

#### odd Sem

Subject Name: KANNADASemester: III sem B.BA & B.BA (Aviation)Subject Code : B.BA & BBA (Aviation)

Subject Teacher : Dr. Kariyanna S

| Questions               | CO1 | CO2  | CO3  | CO4  | CO5  |
|-------------------------|-----|------|------|------|------|
| No of Students Appeared | 31  | 31   | 31   | 31   | 31   |
| No of Students Passed   | 30  | 31   | 31   | 31   | 32   |
| No of Students Failed   | 1   | 0    | 0    | 0    | -1   |
| Pass %                  | 97% | 100% | 100% | 100% | 103% |