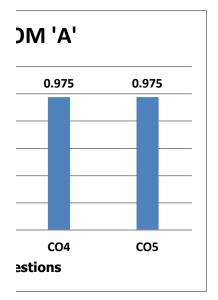

#### Course Outcomes Test Paper 2021-22

ODD SEM

Subject Name: KANNADA

Semester: III Sem B COM 'A'

Subject Code : B.COM 'A'

Subject Teacher : Dr. Kariyanna S

| Questions               | CO1  | CO2  | CO3  | CO4  | CO5  |
|-------------------------|------|------|------|------|------|
| No of Students Appeared | 33   | 33   | 33   | 33   | 33   |
| No of Students Passed   | 34   | 33   | 34   | 34   | 33   |
| No of Students Failed   | -1   | 0    | -1   | -1   | 0    |
| Pass %                  | 103% | 100% | 103% | 103% | 100% |