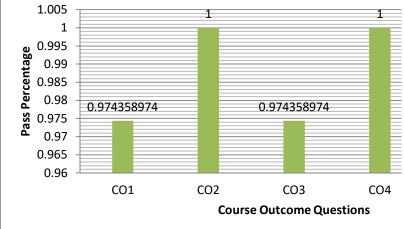

#### Course Outcomes Test Paper 2021-22

Subject Name: k Semester: I sem B CA Subject Code : B.CA Subject Teacher : RAJU H S

| Questions  | CO1 | CO2  | CO3 | CO4 | CO5  |
|------------|-----|------|-----|-----|------|
| No of Stud | 35  | 35   | 35  | 35  | 35   |
| No of Stud | 34  | 35   | 34  | 34  | 35   |
| No of Stud | 1   | 0    | 1   | 1   | 0    |
| Pass %     | 97% | 100% | 97% | 97% | 100% |