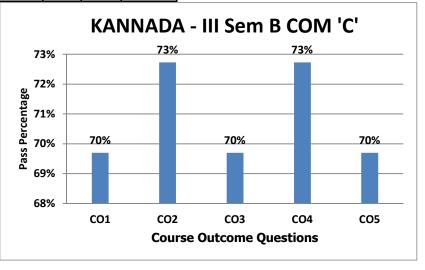

Subject Name: KANNADA

Semester: III sem B COM 'C'

Subject Code : B.COM 'C'

Subject Teacher : Dr. Kariyanna S / Asha.CN

| Questions               | CO1 | CO2 | CO3 | CO4 | CO5 |
|-------------------------|-----|-----|-----|-----|-----|
| No of Students Appeared | 33  | 33  | 33  | 33  | 33  |
| No of Students Passed   | 23  | 24  | 23  | 24  | 23  |
| No of Students Failed   | 10  | 9   | 10  | 9   | 10  |
| Pass %                  | 70% | 73% | 70% | 73% | 70% |