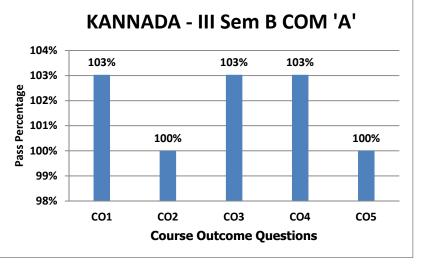

#### Course Outcomes Test Paper 2021-22

ODD SEM

Subject Name: KANNADA

Semester: III Sem B COM 'A'

Subject Code : B.COM 'A'

Subject Teacher : Dr. Kariyanna S

| Questions               | CO1  | CO2  | CO3  | CO4  | CO5  |
|-------------------------|------|------|------|------|------|
| No of Students Appeared | 33   | 33   | 33   | 33   | 33   |
| No of Students Passed   | 34   | 33   | 34   | 34   | 33   |
| No of Students Failed   | -1   | 0    | -1   | -1   | 0    |
| Pass %                  | 103% | 100% | 103% | 103% | 100% |

| Total No of Students    |       |
|-------------------------|-------|
| No of Students Appeared | 34    |
| No of Students Absent   | -1    |
| No of Students Passed   | 33    |
| No of Students Failed   |       |
| Pass %                  | 97.06 |