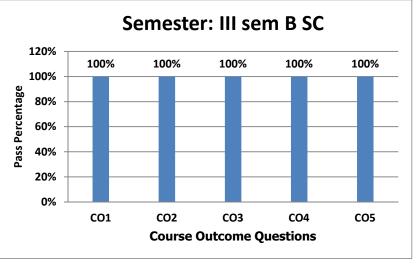

Subject Name: KANNADA

Semester: B SC III sem

Subject Code : B.SC III Sem

Subject Teacher : Dr.Kariyanna.S

| Questions               | CO1  | CO2  | CO3  | CO4  | CO5  |
|-------------------------|------|------|------|------|------|
| No of Students Appeared | 9    | 9    | 9    | 9    | 9    |
| No of Students Passed   | 9    | 9    | 9    | 9    | 9    |
| No of Students Failed   | 0    | 0    | 0    | 0    | 0    |
| Pass %                  | 100% | 100% | 100% | 100% | 100% |

| Total No of Students    | 9      |
|-------------------------|--------|
| No of Students Appeared | 9      |
| No of Students Absent   | 0      |
| No of Students Passed   | 9      |
| No of Students Failed   | 0      |
| Pass %                  | 100.00 |