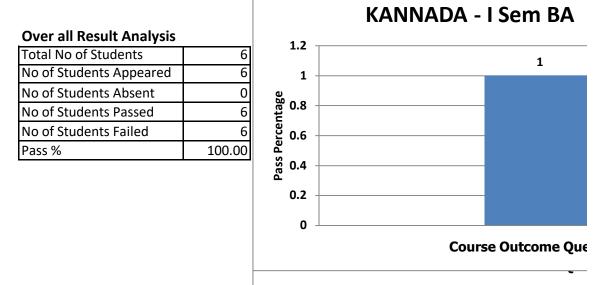

# Course Outcomes Test Paper 2021-22

ODD Sem Subject Name: KANNADA

Semester: I sem B BA & B BA (Aviation)

Subject Code: B BA & B BA (Aviation)

Subject Teacher : Dr. Kariyanna S

| Questions               | CO1  | CO2 | CO3  | CO4  | CO5 |
|-------------------------|------|-----|------|------|-----|
| No of Students Appeared | 30   | 30  | 30   | 30   | 30  |
| No of Students Passed   | 30   | 29  | 30   | 30   | 29  |
| No of Students Failed   | 0    | 1   | 0    | 0    | 1   |
| Pass %                  | 100% | 97% | 100% | 100% | 97% |

| Over all Result Analysis |       |  |  |  |
|--------------------------|-------|--|--|--|
| Total No of Students     | 30    |  |  |  |
| No of Students Appeared  | 30    |  |  |  |
| No of Students Absent    | 0     |  |  |  |
| No of Students Passed    | 29    |  |  |  |
| No of Students Failed    | 1     |  |  |  |
| Pass %                   | 96.67 |  |  |  |