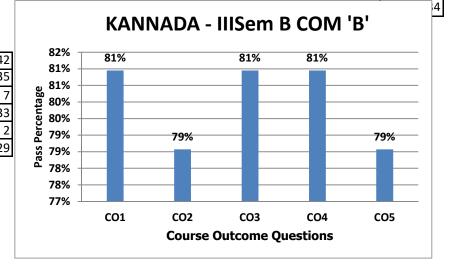

Subject Name: KANNADA

Semester: III sem B COM 'B'

Subject Code : B.COM 'B'

Subject Teacher : ASHA.CN

| Questions               | CO1 | CO2 | CO3 | CO4 | CO5 |
|-------------------------|-----|-----|-----|-----|-----|
| No of Students Appeared | 42  | 42  | 42  | 42  | 42  |
| No of Students Passed   | 34  | 33  |     | 34  | 33  |
| No of Students Failed   | 8   | 9   | 8   | 8   | 9   |
| Pass %                  | 81% | 79% | 81% | 81% | 79% |