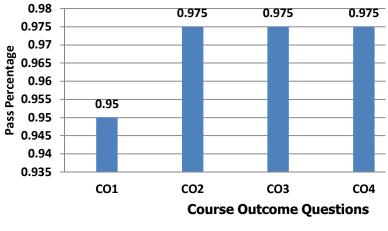

Subject Name: KANNADA

Semester: III sem B COM 'B'

Subject Code : B.COM 'B'

Subject Teacher : ASHA.CN

| Questions               | CO1 | CO2 | CO3 | CO4 | CO5 |
|-------------------------|-----|-----|-----|-----|-----|
| No of Students Appeared | 42  | 42  | 42  | 42  | 42  |
| No of Students Passed   | 34  | 33  |     | 34  | 33  |
| No of Students Failed   | 8   | 9   | 8   | 8   | 9   |
| Pass %                  | 81% | 79% | 81% | 81% | 79% |