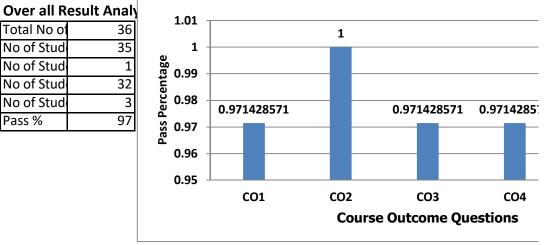

# Over all Result Analy

| Total No of | 36    |  |
|-------------|-------|--|
| No of Stud  | 33    |  |
| No of Stud  | 3     |  |
| No of Stud  | 30    |  |
| No of Stud  | 3     |  |
| Pass %      | 90.91 |  |
|             |       |  |