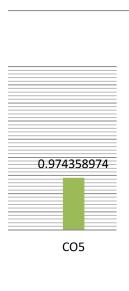

#### Course Outcomes Test Paper 2021-22

Subject Name: k Semester: I sem B CA Subject Code : B.CA Subject Teacher : RAJU H S

| Questions  | CO1 | CO2  | CO3 | CO4 | CO5  |
|------------|-----|------|-----|-----|------|
| No of Stud | 35  | 35   | 35  | 35  | 35   |
| No of Stud | 34  | 35   | 34  | 34  | 35   |
| No of Stud | 1   | 0    | 1   | 1   | 0    |
| Pass %     | 97% | 100% | 97% | 97% | 100% |