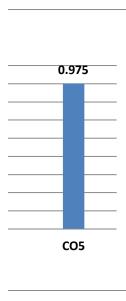

Subject Name: KANNADA

Semester: III sem B COM 'B'

Subject Code : B.COM 'B'

Subject Teacher : ASHA.CN

| Questions               | CO1 | CO2 | CO3 | CO4 | CO5 |
|-------------------------|-----|-----|-----|-----|-----|
| No of Students Appeared | 42  | 42  | 42  | 42  | 42  |
| No of Students Passed   | 34  | 33  |     | 34  | 33  |
| No of Students Failed   | 8   | 9   | 8   | 8   | 9   |
| Pass %                  | 81% | 79% | 81% | 81% | 79% |