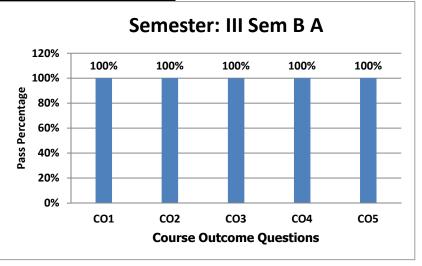

#### Course Outcomes Test Paper 2021-22

ODD Sem

Subject Name: KANNADA Semester: III Sem B A

**Subject Code :** B A

Subject Teacher : RAJU H S/ Dr.Kariyanna.S

| Questions               | CO1  | CO2  | CO3  | CO4  | CO5  |
|-------------------------|------|------|------|------|------|
| No of Students Appeared | 2    | 2    | 2    | 2    | 2    |
| 2                       | 2    | 2    | 2    | 2    | 2    |
| No of Students Failed   | 0    | 0    | 0    | 0    | 0    |
| Pass %                  | 100% | 100% | 100% | 100% | 100% |

| Over all Result Analysis |        |  |  |  |  |  |
|--------------------------|--------|--|--|--|--|--|
| Total No of Students     | 2      |  |  |  |  |  |
| No of Students Appeared  | 2      |  |  |  |  |  |
| No of Students Absent    | 0      |  |  |  |  |  |
| No of Students Passed    | 2      |  |  |  |  |  |
| No of Students Failed    | 0      |  |  |  |  |  |
| Pass %                   | 100.00 |  |  |  |  |  |