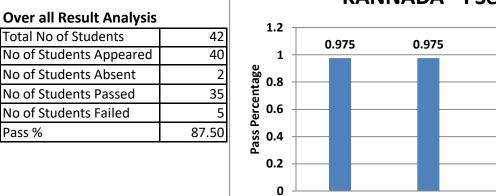

| Over all Result Analysis |       |  |  |  |
|--------------------------|-------|--|--|--|
| Total No of Students     | 30    |  |  |  |
| No of Students Appeared  | 30    |  |  |  |
| No of Students Absent    | 0     |  |  |  |
| No of Students Passed    | 29    |  |  |  |
| No of Students Failed    | 1     |  |  |  |
| Pass %                   | 96.67 |  |  |  |