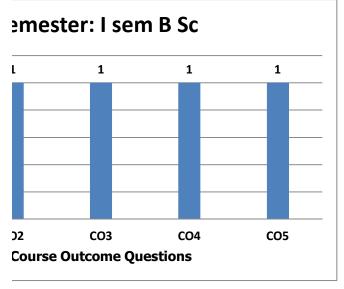

# Subject Name: KANNADA Subject Code : B.Sc

Semester: I sem B Sc

Subject Teacher : RAJU H S

| Questions               | CO1  | CO2  | CO3  | CO4  |
|-------------------------|------|------|------|------|
| No of Students Appeared | 2    | 2    | 2    | 2    |
| No of Students Passed   | 2    | 2    | 2    | 2    |
| No of Students Failed   | 0    | 0    | 0    | 0    |
| Pass %                  | 100% | 100% | 100% | 100% |

| 2      |
|--------|
| 2      |
| 0      |
| 2      |
| 0      |
| 100.00 |
|        |

| CO5  |
|------|
| 2    |
| 2    |
| 0    |
| 100% |