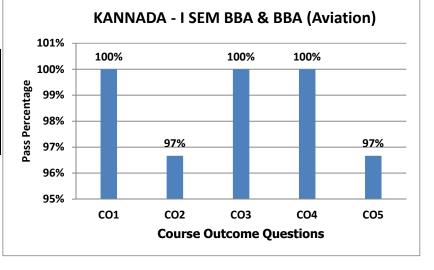

# Course Outcomes Test Paper 2021-22

ODD Sem Subject Name: KANNADA

Semester: I sem B BA & B BA (Aviation)

Subject Code: B BA & B BA (Aviation)

Subject Teacher : Dr. Kariyanna S

| Questions               | CO1  | CO2 | CO3  | CO4  | CO5 |
|-------------------------|------|-----|------|------|-----|
| No of Students Appeared | 30   | 30  | 30   | 30   | 30  |
| No of Students Passed   | 30   | 29  | 30   | 30   | 29  |
| No of Students Failed   | 0    | 1   | 0    | 0    | 1   |
| Pass %                  | 100% | 97% | 100% | 100% | 97% |